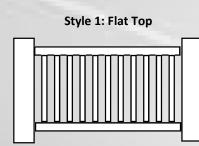

## Vinyl Picket Fence

- Create your own picket fence or choose from one of our many styles to meet your needs.
- Most picket fences are available in 4 styles: Flat Rail (#1), Convex (#2), Extended Straight Top (#3) and Concave (#4).
- Various picket sizes are offered from 1" x 1", 7/8" x 1 <sup>1</sup>/<sub>2</sub>", • 7/8" x 3" and 1  $\frac{1}{2}$ " x 1  $\frac{1}{2}$ " with different picket spacing giving you the look you want and need.

Style 3: Extended Straight Top

Style 2: Convex \_\_\_\_\_