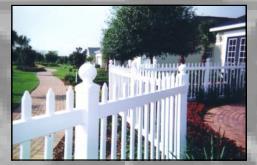

## Vinyl Picket Fence

- Create your own picket fence or choose from one of our many styles to meet your needs.
- Most picket fences are available in 4 styles: Flat Rail (#1), Convex (#2), Extended Straight Top (#3) and Concave (#4).
- Various picket sizes are offered from 1" x 1", 7/8" x 1 <sup>1</sup>/<sub>2</sub>", • 7/8" x 3" and 1  $\frac{1}{2}$ " x 1  $\frac{1}{2}$ " with different picket spacing giving you the look you want and need.

## Vinyl Picket Fence

- Ask your fence dealer about our unique styles like Diamond Special, Diamond Royale, Keywest Variation, Euro and styles with rings to make you the envy of the neighborhood.
- All picket rails are routed throughout giving you the "Good Neighbor" look and eliminates the need for screws and brackets.
- Get a matching Single or Double Walk Gate added to your picket fence.
- Add bends on transition panels or transition into privacy to set yourself apart from your neighbors and be the envy of the neighborhood!
- Rails are centered unless pool code is specified.