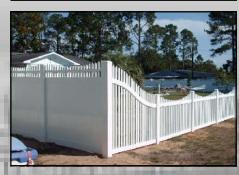

erent picket spacing giving you the look you want and need.



Style 3: Extended Straight Top



Style 2: Convex \_\_\_\_\_

## Style 4: Concave











iny

reations















## Vinyl Picket Fence

- Ask your fence dealer about our unique styles like Diamond Special, Diamond Royale, Keywest Variation, Euro and styles with rings to make you the envy of the neighborhood.
- All picket rails are routed throughout giving you the "Good Neighbor" look and eliminates the need for screws and brackets.
- Get a matching Single or Double Walk Gate added to your picket fence.
- Add bends on transition panels or transition into privacy to set yourself apart from your neighbors and be the envy of the neighborhood!
- Rails are centered unless pool code is specified.





www.polyvinylc.com