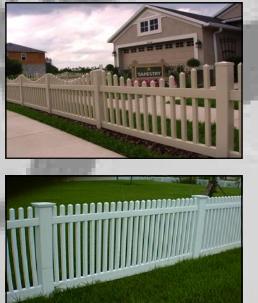

## Vinyl Picket Fence

- Create your own picket fence or choose from one of our many styles to meet your needs.
- Most picket fences are available in 4 styles: Flat Rail (#1), Convex (#2), Extended Straight Top (#3) and Concave (#4).
- Various picket sizes are offered from 1" x 1", 7/8" x 1 <sup>1</sup>/<sub>2</sub>", • 7/8" x 3" and 1  $\frac{1}{2}$ " x 1  $\frac{1}{2}$ " with different picket spacing giving you the look you want and need.