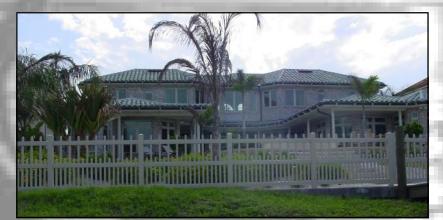

## Vinyl Picket Fence

- Create your own picket fence or choose from one of our many styles to meet your needs.
- Most picket fences are available in 4 styles: Flat Rail (#1), Convex (#2), Extended Straight Top (#3) and Concave (#4).
- Various picket sizes are offered from 1" x 1", 7/8" x 1 <sup>1</sup>/<sub>2</sub>", • 7/8" x 3" and 1  $\frac{1}{2}$ " x 1  $\frac{1}{2}$ " with different picket spacing giving you the look you want and need.

## Vinyl Picket Fence

- Ask your fence dealer about our unique styles like Diamond Special, Diamond Royale, Keywest Variation, Euro and styles with rings to make you the envy of the neighborhood.
- All picket rails are routed throughout giving you the "Good Neighbor" look and eliminates the need for screws and brackets.
- Get a matching Single or Double Walk Gate added to your picket fence.
- Add bends on transition panels or transition into privacy to set yourself apart from your neighbors and be the envy of the neighborhood!
- Rails are centered unless pool code is specified.