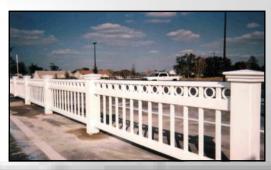

## Vinyl Picket Fence

- Ask your fence dealer about our unique styles like Diamond Special, Diamond Royale, Keywest Variation, Euro and styles with rings to make you the envy of the neighborhood.
- All picket rails are routed throughout giving you the "Good Neighbor" look and eliminates the need for screws and brackets.
- Get a matching Single or Double Walk Gate added to your picket fence.
- Add bends on transition panels or transition into privacy to set yourself apart from your neighbors and be the envy of the neighborhood!
- Rails are centered unless pool code is specified.