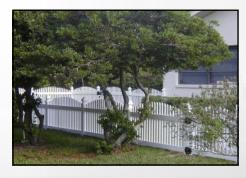

## Vinyl Picket Fence

- Create your own picket fence or choose from one of our many styles to meet your needs.
- Most picket fences are available in 4 styles: Flat Rail (#1), Convex (#2), Extended Straight Top (#3) and Concave (#4).
- Various picket sizes are offered from 1" x 1", 7/8" x 1 <sup>1</sup>/<sub>2</sub>", • 7/8" x 3" and 1  $\frac{1}{2}$ " x 1  $\frac{1}{2}$ " with different picket spacing giving you the look you want and need.

Style 3: Extended Straight Top

Style 2: Convex \_\_\_\_\_