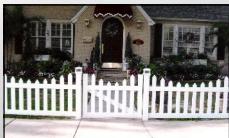

## Vinyl Picket Fence

- Create your own picket fence or choose from one of our many styles to meet your needs.
- Most picket fences are available in 4 styles: Flat Rail (#1), Convex (#2), Extended Straight Top (#3) and Concave (#4).
- Various picket sizes are offered from 1" x 1", 7/8" x 1 <sup>1</sup>/<sub>2</sub>", • 7/8" x 3" and 1  $\frac{1}{2}$ " x 1  $\frac{1}{2}$ " with different picket spacing giving you the look you want and need.

## Vinyl Picket Fence

- Ask your fence dealer about our unique styles like Diamond Special, Diamond Royale, Keywest Variation, Euro and styles with rings to make you the envy of the neighborhood.
- All picket rails are routed throughout giving you the "Good Neighbor" look and eliminates the need for screws and brackets.
- Get a matching Single or Double Walk Gate added to your picket fence.
- Add bends on transition panels or transition into privacy to set yourself apart from your neighbors and be the envy of the neighborhood!
- Rails are centered unless pool code is specified.