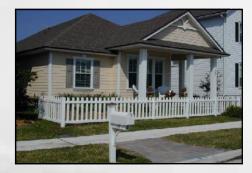

## Vinyl Picket Fence

- Create your own picket fence or choose from one of our many styles to meet your needs.
- Most picket fences are available in 4 styles: Flat Rail (#1), Convex (#2), Extended Straight Top (#3) and Concave (#4).
- Various picket sizes are offered from 1" x 1", 7/8" x 1 <sup>1</sup>/<sub>2</sub>", • 7/8" x 3" and 1  $\frac{1}{2}$ " x 1  $\frac{1}{2}$ " with different picket spacing giving you the look you want and need.

## Vinyl Picket Fence

- Ask your fence dealer about our unique styles like Diamond Special, Diamond Royale, Keywest Variation, Euro and styles with rings to make you the envy of the neighborhood.
- All picket rails are routed throughout giving you the "Good Neighbor" look and eliminates the need for screws and brackets.
- Get a matching Single or Double Walk Gate added to your picket fence.
- Add bends on transition panels or transition into privacy to set yourself apart from your neighbors and be the envy of the neighborhood!
- Rails are centered unless pool code is specified.