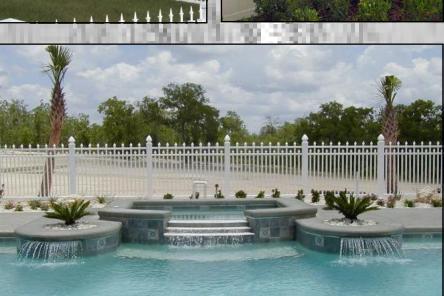

## Vinyl Picket Fence

- Ask your fence dealer about our unique styles like Diamond Special, Diamond Royale, Keywest Variation, Euro and styles with rings to make you the envy of the neighborhood.
- All picket rails are routed throughout giving you the "Good Neighbor" look and eliminates the need for screws and brackets.
- Get a matching Single or Double Walk Gate added to your picket fence.
- Add bends on transition panels or transition into privacy to set yourself apart from your neighbors and be the envy of the neighborhood!
- Rails are centered unless pool code is specified.