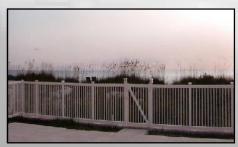

## Vinyl Picket Fence

- Ask your fence dealer about our unique styles like Diamond Special, Diamond Royale, Keywest Variation, Euro and styles with rings to make you the envy of the neighborhood.
- All picket rails are routed throughout giving you the "Good Neighbor" look and eliminates the need for screws and brackets.
- Get a matching Single or Double Walk Gate added to your picket fence.
- Add bends on transition panels or transition into privacy to set yourself apart from your neighbors and be the envy of the neighborhood!
- Rails are centered unless pool code is specified.