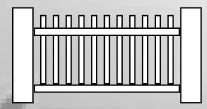

## Vinyl Picket Fence

- Create your own picket fence or choose from one of our many styles to meet your needs.
- Most picket fences are available in 4 styles: Flat Rail (#1), Convex (#2), Extended Straight Top (#3) and Concave (#4).
- Various picket sizes are offered from 1" x 1", 7/8" x 1 <sup>1</sup>/<sub>2</sub>", • 7/8" x 3" and 1  $\frac{1}{2}$ " x 1  $\frac{1}{2}$ " with different picket spacing giving you the look you want and need.

Style 3: Extended Straight Top

Style 2: Convex \_\_\_\_\_