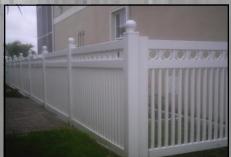

ent picket spacing giving you the look you want and need.



Style 3: Extended Straight Top



Style 2: Convex \_\_\_\_\_

## Style 4: Concave











iny

reations















## Vinyl Picket Fence

- Ask your fence dealer about our unique styles like Diamond Special, Diamond Royale, Keywest Variation, Euro and styles with rings to make you the envy of the neighborhood.
- All picket rails are routed throughout giving you the "Good Neighbor" look and eliminates the need for screws and brackets.
- Get a matching Single or Double Walk Gate added to your picket fence.
- Add bends on transition panels or transition into privacy to set yourself apart from your neighbors and be the envy of the neighborhood!
- Rails are centered unless pool code is specified.





www.polyvinylc.com