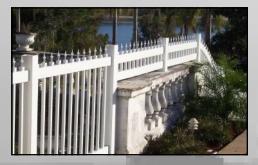

## Vinyl Picket Fence

- Ask your fence dealer about our unique styles like Diamond Special, Diamond Royale, Keywest Variation, Euro and styles with rings to make you the envy of the neighborhood.
- All picket rails are routed throughout giving you the "Good Neighbor" look and eliminates the need for screws and brackets.
- Get a matching Single or Double Walk Gate added to your picket fence.
- Add bends on transition panels or transition into privacy to set yourself apart from your neighbors and be the envy of the neighborhood!
- Rails are centered unless pool code is specified.