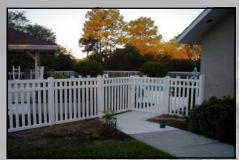

## Vinyl Picket Fence

- Create your own picket fence or choose from one of our many styles to meet your needs.
- Most picket fences are available in 4 styles: Flat Rail (#1), Convex (#2), Extended Straight Top (#3) and Concave (#4).
- Various picket sizes are offered from 1" x 1", 7/8" x 1 <sup>1</sup>/<sub>2</sub>", • 7/8" x 3" and 1  $\frac{1}{2}$ " x 1  $\frac{1}{2}$ " with different picket spacing giving you the look you want and need.

## Vinyl Picket Fence

- Ask your fence dealer about our unique styles like Diamond Special, Diamond Royale, Keywest Variation, Euro and styles with rings to make you the envy of the neighborhood.
- All picket rails are routed throughout giving you the "Good Neighbor" look and eliminates the need for screws and brackets.
- Get a matching Single or Double Walk Gate added to your picket fence.
- Add bends on transition panels or transition into privacy to set yourself apart from your neighbors and be the envy of the neighborhood!
- Rails are centered unless pool code is specified.