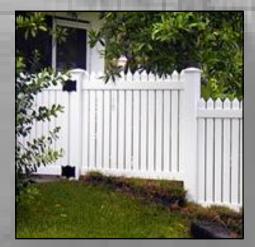

## Vinyl Picket Fence

- Create your own picket fence or choose from one of our many styles to meet your needs.
- Most picket fences are available in 4 styles: Flat Rail (#1), Convex (#2), Extended Straight Top (#3) and Concave (#4).
- Various picket sizes are offered from 1" x 1", 7/8" x 1 <sup>1</sup>/<sub>2</sub>", • 7/8" x 3" and 1  $\frac{1}{2}$ " x 1  $\frac{1}{2}$ " with different picket spacing giving you the look you want and need.

## Vinyl Picket Fence

- Ask your fence dealer about our unique styles like Diamond Special, Diamond Royale, Keywest Variation, Euro and styles with rings to make you the envy of the neighborhood.
- All picket rails are routed throughout giving you the "Good Neighbor" look and eliminates the need for screws and brackets.
- Get a matching Single or Double Walk Gate added to your picket fence.
- Add bends on transition panels or transition into privacy to set yourself apart from your neighbors and be the envy of the neighborhood!
- Rails are centered unless pool code is specified.