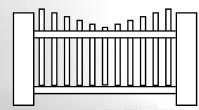

## Vinyl Picket Fence

- Create your own picket fence or choose from one of our many styles to meet your needs.
- Most picket fences are available in 4 styles: Flat Rail (#1), Convex (#2), Extended Straight Top (#3) and Concave (#4).
- Various picket sizes are offered from 1" x 1", 7/8" x 1 <sup>1</sup>/<sub>2</sub>", • 7/8" x 3" and 1  $\frac{1}{2}$ " x 1  $\frac{1}{2}$ " with different picket spacing giving you the look you want and need.