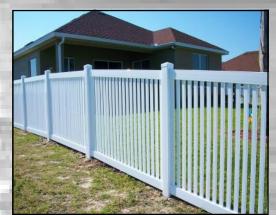

## Vinyl Picket Fence

- Create your own picket fence or choose from one of our many styles to meet your needs.
- Most picket fences are available in 4 styles: Flat Rail (#1), Convex (#2), Extended Straight Top (#3) and Concave (#4).
- Various picket sizes are offered from 1" x 1", 7/8" x 1 <sup>1</sup>/<sub>2</sub>", • 7/8" x 3" and 1  $\frac{1}{2}$ " x 1  $\frac{1}{2}$ " with different picket spacing giving you the look you want and need.

## Vinyl Picket Fence

- Ask your fence dealer about our unique styles like Diamond Special, Diamond Royale, Keywest Variation, Euro and styles with rings to make you the envy of the neighborhood.
- All picket rails are routed throughout giving you the "Good Neighbor" look and eliminates the need for screws and brackets.
- Get a matching Single or Double Walk Gate added to your picket fence.
- Add bends on transition panels or transition into privacy to set yourself apart from your neighbors and be the envy of the neighborhood!
- Rails are centered unless pool code is specified.