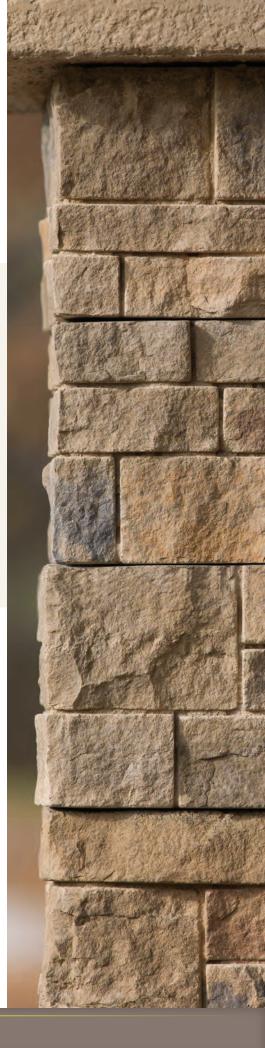

## MAKE YOUR FENCE A FEATURE WITH STACKED STONE

Our stacked stone columns can turn a functional fence into an elegant architectural feature. Molded from a Civil War ledgestone fence, our columns are indistinguishable from quarried stone. But they're much easier to set in place with no mortar or special skills required. Constructed in square-shaped sections, our modular system allows for custom heights so you can use them for a variety of applications including pillars, pedestals and deck posts.

### NATURAL BEAUTY

- One versatile stacked stone color, Canyon
- Molded directly from Civil War fence row
- Hand-painted by skilled colorists for a natural, variegated look
- Our Stone pairs well with all the colors in Ply Gem fence and ranch rail options: