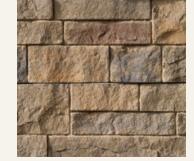

### NATURAL BEAUTY

- One versatile stacked stone color, Canyon
- Molded directly from Civil War fence row
- Hand-painted by skilled colorists for a natural, variegated look
- Our Stone pairs well with all the colors in Ply Gem fence and ranch rail options:

## **EVERYTHING** STACKS UP NICELY

- Easiest to install stone column system available
- No mortar required
- Variety of applications: pedestals, bases, solid columns, fence posts, sign posts, deck posts, mailboxes
- One of the most dense available PSI levels are more than double the industry standard of 1800
- Resistant to freeze-thaw temperature fluctuations
- Weather/water resistant
- High density/low porosity stone resists efflorescence