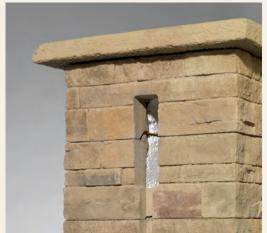

The Solid Column Collection is designed for stand-alone pillars or fence posts with Ply Gem Ranch Rail and other fencing materials. Works best with Ply Gem Ranch Rail configurations.

Designed to receive Ply Gem Solid Privacy Fences in a variety of colors. Privacy Columns construction allows for the installation of a routed post to help lock the fence securely in place.