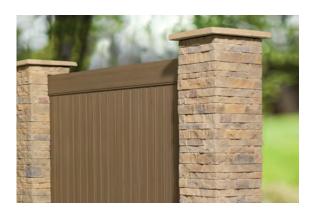

The Solid Column Collection is designed for stand-alone pillars or fence posts with Ply Gem Ranch Rail and other fencing materials. Works best with Ply Gem Ranch Rail configurations.

Designed to receive Ply Gem Solid Privacy Fences in a variety of colors. Privacy Columns construction allows for the installation of a routed post to help lock the fence securely in place.