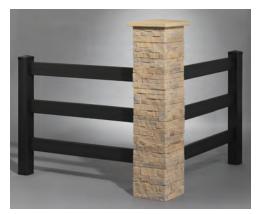

## MAKE YOUR FENCE A FEATURE WITH STACKED STONE

Our stacked stone columns can turn a functional fence into an elegant architectural feature. Molded from a Civil War ledgestone fence, our columns are indistinguishable from quarried stone. But they're much easier to set in place with no mortar or special skills required. Constructed in square-shaped sections, our modular system allows for custom heights so you can use them for a variety of applications including pillars, pedestals and deck posts.

The Solid Column Collection is designed for stand-alone pillars or fence posts with Ply Gem Ranch Rail and other fencing materials. Works best with Ply Gem Ranch Rail configurations.

Designed to receive Ply Gem Solid Privacy Fences in a variety of colors. Privacy Columns construction allows for the installation of a routed post to help lock the fence securely in place.