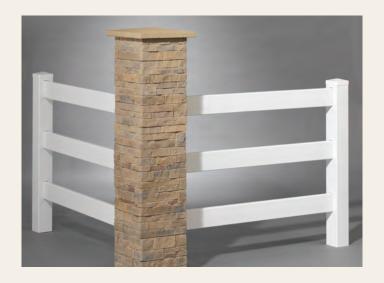

## MAKE YOUR FENCE A FEATURE WITH STACKED STONE

Our stacked stone columns can turn a functional fence into an elegant architectural feature. Molded from a Civil War ledgestone fence, our columns are indistinguishable from quarried stone. But they're much easier to set in place with no mortar or special skills required. Constructed in square-shaped sections, our modular system allows for custom heights so you can use them for a variety of applications including pillars, pedestals and deck posts.

The Solid Column Collection is designed for stand-alone pillars or fence posts with Ply Gem Ranch Rail and other fencing materials. Works best with Ply Gem Ranch Rail configurations.

Designed to receive Ply Gem Solid Privacy Fences in a variety of colors. Privacy Columns construction allows for the installation of a routed post to help lock the fence securely in place.