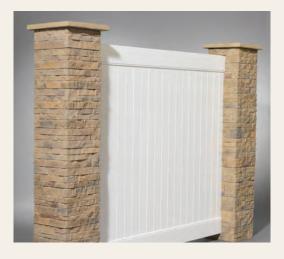

## MAKE YOUR FENCE A FEATURE WITH STACKED STONE

Our stacked stone columns can turn a functional fence into an elegant architectural feature. Molded from a Civil War ledgestone fence, our columns are indistinguishable from quarried stone. But they're much easier to set in place with no mortar or special skills required. Constructed in square-shaped sections, our modular system allows for custom heights so you can use them for a variety of applications including pillars, pedestals and deck posts.

The Solid Column Collection is designed for stand-alone pillars or fence posts with Ply Gem Ranch Rail and other fencing materials. Works best with Ply Gem Ranch Rail configurations.

Designed to receive Ply Gem Solid Privacy Fences in a variety of colors. Privacy Columns construction allows for the installation of a routed post to help lock the fence securely in place.