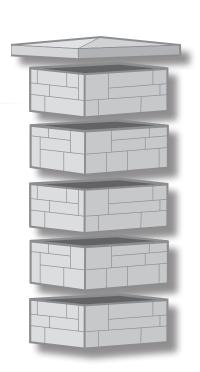

## MAKE YOUR FENCE A FEATURE WITH STACKED STONE

Our stacked stone columns can turn a functional fence into an elegant architectural feature. Molded from a Civil War ledgestone fence, our columns are indistinguishable from quarried stone. But they're much easier to set in place with no mortar or special skills required. Constructed in square-shaped sections, our modular system allows for custom heights so you can use them for a variety of applications including pillars, pedestals and deck posts.

## **EVERYTHING** STACKS UP NICELY

- Easiest to install stone column system available
- No mortar required
- Variety of applications: pedestals, bases, solid columns, fence posts, sign posts, deck posts, mailboxes
- One of the most dense available PSI levels are more than double the industry standard of 1800
- Resistant to freeze-thaw temperature fluctuations
- Weather/water resistant
- High density/low porosity stone resists efflorescence

## **ENDLESS ELEGANCE** WITH OUR COLUMN COLLECTIONS

Add elegance all around your house with our Column Collection. Our modular system makes it easy. From pillars to light posts to driveway accents, stand out with the beauty of stacked stone.