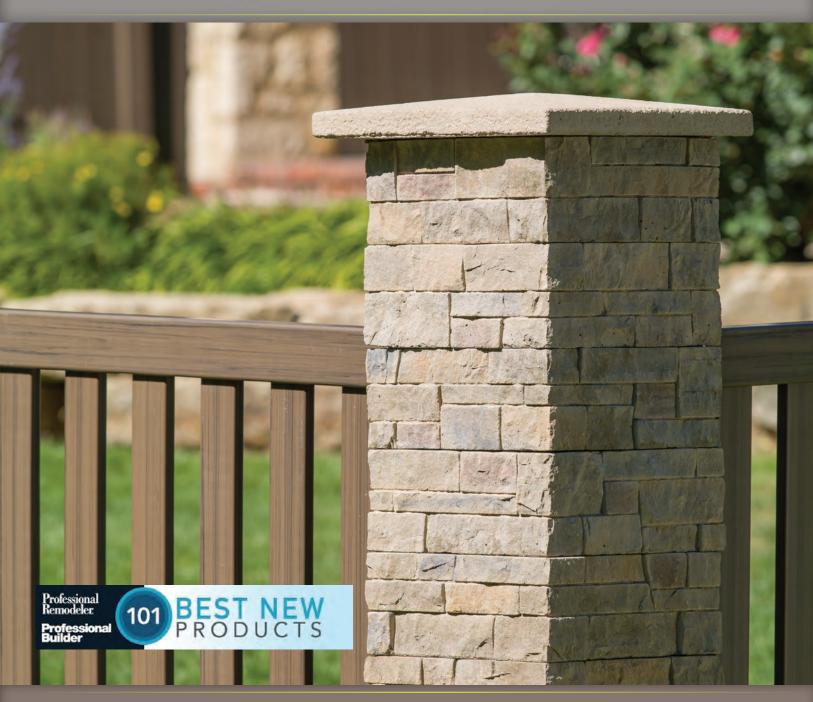

# #COLUMN COLLECTION

FROM PLY GEM STONE

**EASY TO INSTALL**ANYWAY YOU STACK IT

## MAKE YOUR FENCE A FEATURE WITH STACKED STONE

Our stacked stone columns can turn a functional fence into an elegant architectural feature. Molded from a Civil War ledgestone fence, our columns are indistinguishable from quarried stone. But they're much easier to set in place with no mortar or special skills required. Constructed in square-shaped sections, our modular system allows for custom heights so you can use them for a variety of applications including pillars, pedestals and deck posts.

## **ENDLESS ELEGANCE** WITH OUR COLUMN COLLECTIONS

Add elegance all around your house with our Column Collection. Our modular system makes it easy. From pillars to light posts to driveway accents, stand out with the beauty of stacked stone.